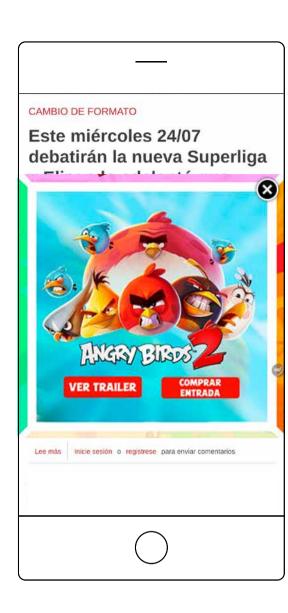

Mid-Screen 3D ad that simulates the inside of a cube. An image can be added to each face, resulting in a multi-product format.

Ideal for multi-product ads or branding campaigns with plenty of visual content.

## **REQUIREMENTS:**

• A brief detailing what will be shown in each of the six internal faces (Characters, products, CTA, etc).

If the client designs the banners, send us:

• Tag Javascript MRAID compliant