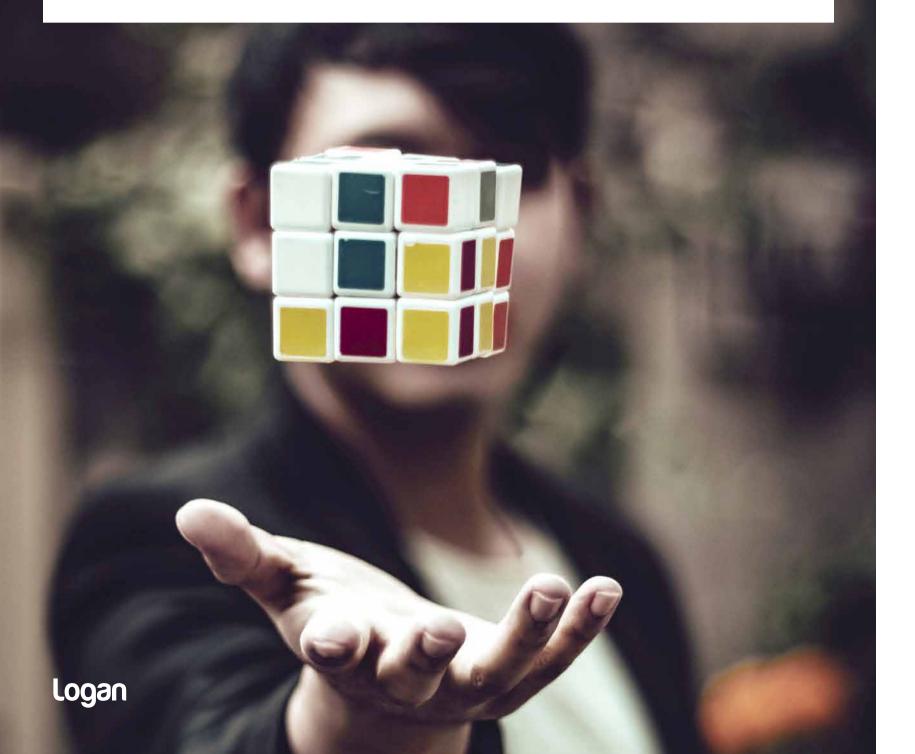

Mid-Screen 3D ad that simulates the inside of a cube. An image can be added to each face, resulting in a multi-product format.

Ideal for multi-product ads or branding campaigns with plenty of visual content.

## **REQUIREMENTS:**

• A brief detailing what will be shown in each of the six internal faces (Characters, products, CTA, etc).

If the client designs the banners, send us:

• Tag Javascript MRAID compliant