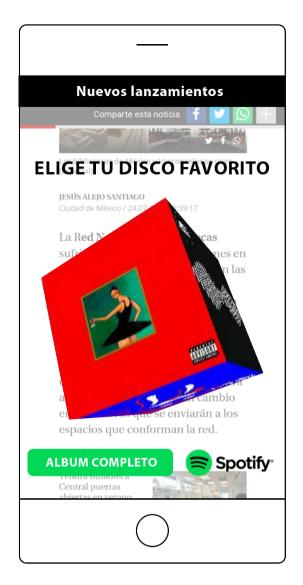

Mid-Screen ad that simulates a dice. An image can be added to each face, resulting in a multi-product format. Ideal for awareness campaigns that have multiple elements.

## **REQUIREMENTS:**

• A brief detailing what will be shown in each of the six external cube faces.