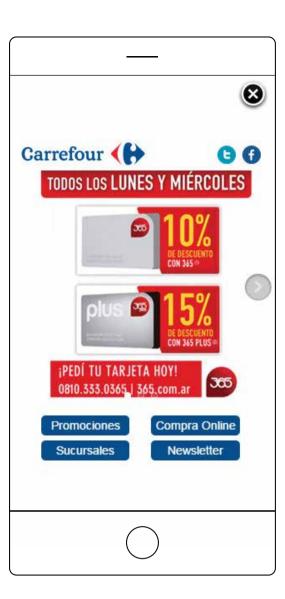

Known as "Focus Group", these ads allow advertisers to run a variety of creatives simultaneously and identify in real time the most efficient ones, optimizing automatically the campaigns through an automated decision motor.

Recommended for always on, multiple product and performance campaigns, mainly for e-commerce.

**AVERAGE CTR:** 1,5%

BUYING MODEL: CPM

**DAILY MINIMUM:** 10.000 impressions

## **REQUIREMENTS:**

• Multiple rotating images with their respective destionation URL.