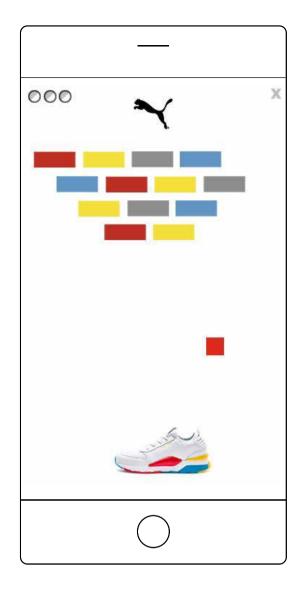

## **RICH MEDIA** (+Minigames

Mid-Screen ad that simulates a dice. An image can be added to each face, resulting in a multi-product format. Ideal for awareness campaigns that have multiple elements.

#### Ideal for multi-product ads.

-

**AVERAGE CTR:** 1%

**BUYING MODEL: CPM** 

**DAILY MINIMUM:** 10.000 impressions

# **REQUIREMENTS:**

• A brief detailing what will be shown in each of the six external cube faces.